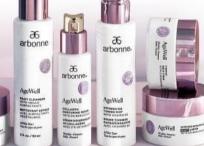

# New! AgeWell

#### Comes with:

- Silky Cleanser with Vegan Surfactants
- Refreshing Toning Mist with Vitamin B3
- · Collagen Nurturing Serum with 2% Bakuchiol
- Enriching Eye Cream with Caffeine + Bakuchiol
- Moisture Restoring Cream with Broad Spectrum SPF 15 Sunscreen
- Moisture Restoring Cream with 0.5% Bakuchiol
- Intense Repairing Night Cream with 2% Bakuchiol

## **VALUE \$402**

#### Choose 1:

- AgeWell Restoring (SPF 15) Set #8081
- AgeWell Restoring (Non-SPF) Set #8082