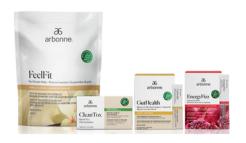

# 30 DAYS TO HEALTHY LIVING SET PC \$407.40 (\$679 VALUE)

- 2 ESSENTIALSMEAL MEAL REPLACEMENT PROTEIN SHAKES
- 1 GUTHEALTH DIGESTION & MICROBIOME SUPPORT
- 2 CLEANTOX HERBAL DETOX TEAS
- 2 ENERGYFIZZ GINSENG FIZZ STICKS